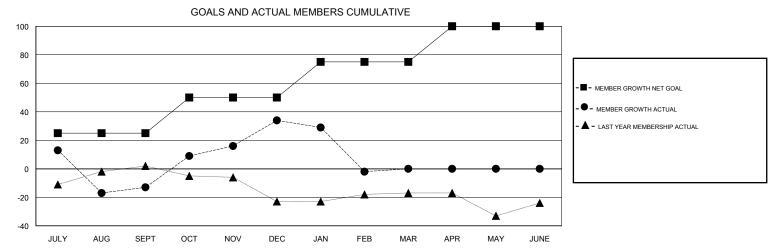

## LOCATION NEW YORK

GMT CA

| Clubs         |                                             |           |               | Members       |                           |                         |                                                    |
|---------------|---------------------------------------------|-----------|---------------|---------------|---------------------------|-------------------------|----------------------------------------------------|
|               | RESULTS FOR 2018-2019 RESULTS FOR 2018-2019 |           |               |               |                           |                         |                                                    |
| QUARTER       | NEW CLUB GOAL                               | NEW CLUBS | DROPPED CLUBS | QUARTER       | MEMBER GROWTH NET<br>GOAL | MEMBER GROWTH<br>ACTUAL | DROPPED<br>MEMBERS ACTUAL<br>(including transfers) |
| JULY/AUG/SEPT | 0                                           | 0         | 2             | JULY/AUG/SEPT | 25                        | 100                     | 94                                                 |
| OCT/NOV/DEC   | 0                                           | 0         | 0             | OCT/NOV/DEC   | 25                        | 68                      | 21                                                 |
| JAN/FEB/MAR   | 0                                           | 0         | 0             | JAN/FEB/MAR   | 25                        | 22                      | 55                                                 |
| APR/MAY/JUNE  | 0                                           | 0         | 0             | APR/MAY/JUNE  | 25                        | 0                       | 0                                                  |